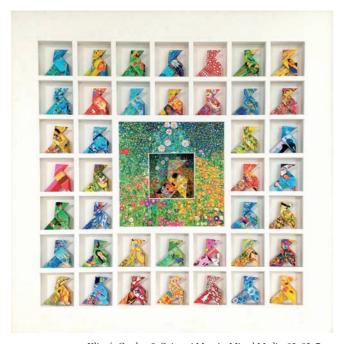

## **GISELE ZANELLATO**

Klimt's Garden & Origami Mosaic, Mixed Media, 82x82x7cm

Gisèle Zanellato brings you into a colourful world inspired by the great names of painting, which a new modernity transposes onto the ancient art of origami. Each origami is the result of a careful selection of works by a single iconic artist.

The juxtaposition and accumulation of brightly colored folds bring to the work a surprising visual harmony, where order and rigor play with fantasy.

Born in 1960, Gisèle Zanellato graduated from the Academy of Fine Arts in Mons where she lives and works.